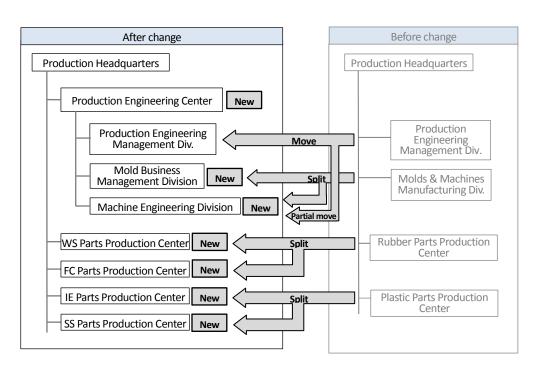

#### 4. Organizational Changes (Division level and higher)

**Production Headquarters** 

- ∇A new Production Engineering Center has been established to strengthen global competitiveness by planning and propelling production engineering and strategy.
  - The Production Engineering Management Division has been moved from the Production Headquarters to the Production Engineering Center.
- ∇A new Mold Business Management Division has been split off from the Molds and Machines Manufacturing Division to globally strengthen profitability and competitiveness of mold.
- ∇A new Machine Engineering Division has been split off from the Molds and Machines Manufacturing Division to integrate and unify management of production technology and machine development to specialize in faster adoption of labor reduction and automation.
  - Some of the functions of the Production Engineering Management Division have been moved to the Machine Engineering Division.
- ▽Center Chiefs have been installed for each product area and the Rubber Parts Production Center has been split into the new WS Parts Production Center and FC Parts Production Center, and the Plastic Parts Production Center has been split into the new IE Parts Production Center and SS Parts Production Center.