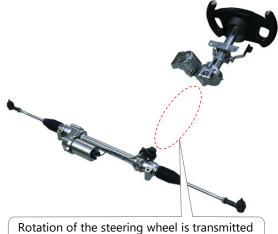

## New steering wheel system\*

(Wireless steering system)

Human machine interface functions are added for coordinated vehicle operations between humans and systems.

- Driver monitoring functions sense the condition of the driver with cameras and sensors.
- Information functions convey information with light and vibration.

Rotation of the steering wheel is transmitted to the wheels via electric signals. (No mechanical link.)

\*Exhibited at JTEKT booth