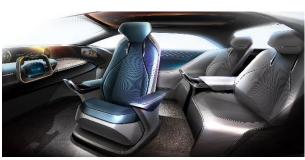

# Near-future interior mockup\*

\*Exhibited at Toyota Boshoku booth

Steering wheel module

**LED lighting**