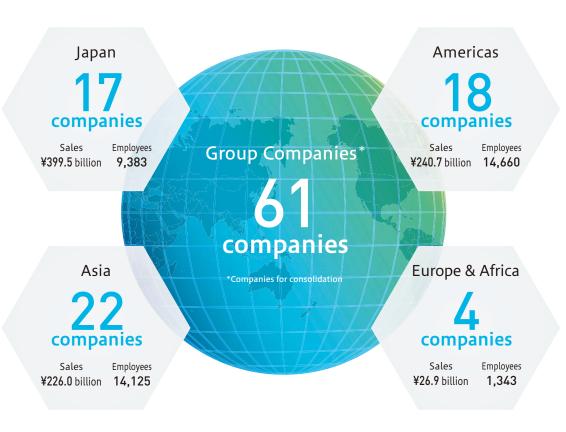

### Global network

With 61 group companies in 16 countries and regions, Toyoda Gosei swiftly meets the needs of customers around the world.

We have established sales and engineering systems that are customer-oriented and community-based with globally optimal systems of production and delivery.

<sup>\*</sup>Rounded down to the nearest one hundred million yen

<sup>\*</sup>Sales by region includes amounts for internal transactions within the Toyoda Gosei Group, and so does not match the total value for consolidated sales