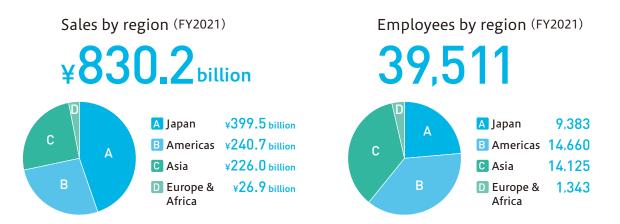

### Global network

With 61 group companies in 16 countries and regions, Toyoda Gosei swiftly meets the needs of customers around the world.

We have established sales and engineering systems that are customer-oriented and community-based with globally optimal systems of production and delivery.

<sup>\*</sup>Rounded down to the nearest one hundred million yen

<sup>\*</sup>Sales by region includes amounts for internal transactions within the Toyoda Gosei Group, and so does not match the total value for consolidated sales